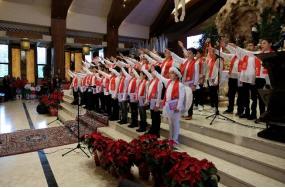

B- Christmas Recital:

The Christmas Recital was implemented in 2 locations, St. Coeur School Qornet Chehwan and in Antelias, Church of St. Elias.

In Antelias, the choir was made of 80 students from across 4 centers of children with special needs. They sang Christmas carols and other songs. More than 700 persons attended the recital. It was an amazing event where both the participants and the attendees lived the Christmas spirit for a full hour.

In St. Coeur School, 45 children with special needs sung Christmas carols for around 350 students.

The total number of beneficiaries that the activities targeted is 2550.

Those activities were a huge success and would not have been achievable without the generous donation of Caritas Lodigiana.

## PICTURES OF CHRISTMAS RECITAL