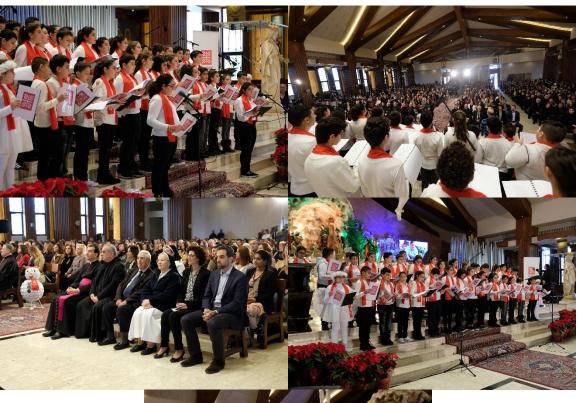

B- Christmas Recital:

The Christmas Recital was implemented in 2 locations, St. Coeur School Qornet Chehwan and in Antelias, Church of St. Elias.

In Antelias, the choir was made of 80 students from across 4 centers of children with special needs. They sang Christmas carols and other songs. More than 700 persons attended the recital. It was an amazing event where both the participants and the attendees lived the Christmas spirit for a full hour.

In St. Coeur School, 45 children with special needs sung Christmas carols for around 350 students.

The total number of beneficiaries that the activities targeted is 2550.

Those activities were a huge success and would not have been achievable without the generous donation of Caritas Lodigiana.

## PICTURES OF CHRISTMAS RECITAL