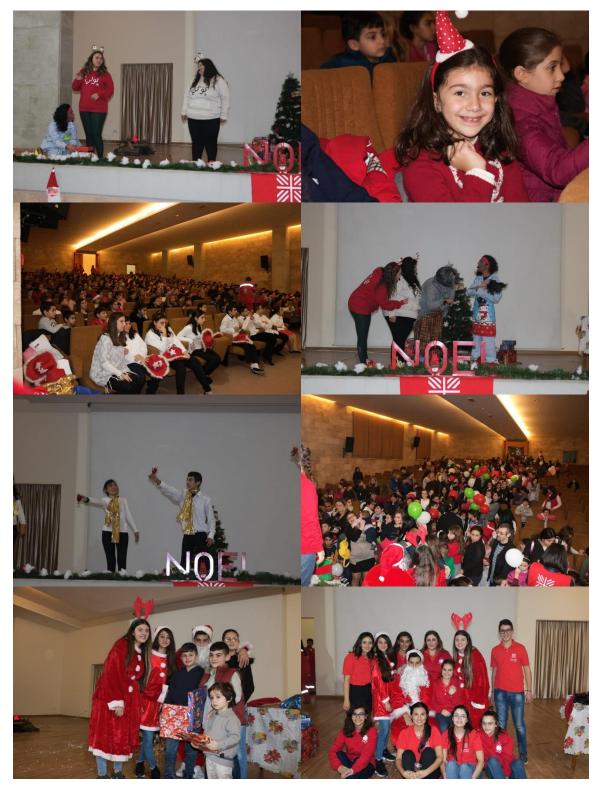

#### 3. DETAILS OF THE IMPLEMENTATION OF THE PROJECT

The project was divided into 2 parts: Christmas Play and Christmas Recital.

A- Christmas Play:

The Christmas Play was under the title "You are the Light". The play main idea was to focus on the importance of helping others and not just on occasions such as Christmas. Giving is not a season and should be done all year round.

The play was done in 6 locations for around 1500 children.

The feedback was extremely positive and the children interacted a lot with the actors on stage.

In addition, 8 students from Caritas center for children with special needs at Fghal-Jbeil were part of the play. They did all the dancing and singing part in the play.

### PICTURES OF CHRISTMAS PLAY

CLY. Christmas Activities.22012019